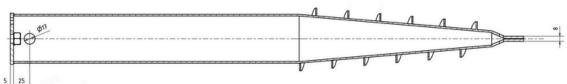

## **BAYO.S GROUND SCREW** ROUND-80 M12 76x2,6x800

No. 53118

## SEMI FIXED **SCREWS**

Weight: 3,49 kg + 3% - 8% tolerance

Foundation and anchoring of garden structures: terraces, garden houses; for fixing various Use:

components using an M12 screw

Vertical load 1350 kg in clay-loam soil when drilling the whole screw to a depth of 800 mm. Load capacity: