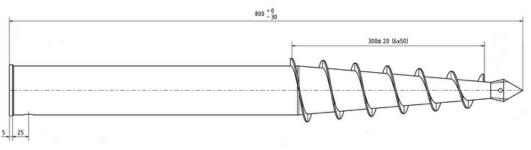

## **BAYO.S GROUND SCREW** ROUND-80 M12 76x2,6x800

No. 53118

## SEMI FIXED **SCREWS**

Weight: 3,49 kg + 3% - 8% tolerance

Foundation and anchoring of garden structures: terraces, garden houses; for fixing various Use:

components using an M12 screw

Vertical load 1350 kg in clay-loam soil when drilling the whole screw to a depth of 800 mm. Load capacity: