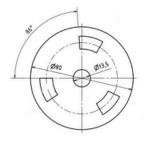

## **BAYO.S GROUND SCREW** ROUND-80 M12 76x2,6x800

No. 53118

## SEMI FIXED **SCREWS**

Weight: 3,49 kg + 3% - 8% tolerance

Foundation and anchoring of garden structures: terraces, garden houses; for fixing various Use:

components using an M12 screw

Vertical load 1350 kg in clay-loam soil when drilling the whole screw to a depth of 800 mm. Load capacity: