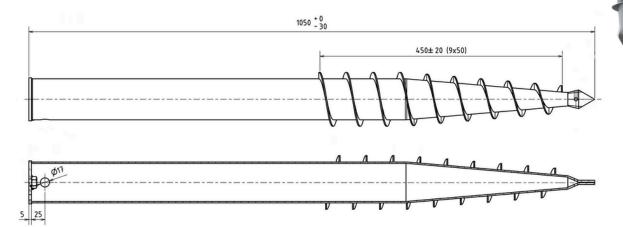

## BAYO.S GROUND SCREW ROUND-80 M12 76x2,6x1050

No

No. 53119

## SEMI FIXED SCREWS

| Weight:        | 4,83 kg + 3% - 8% tolerance                                                                                                                                                                        |
|----------------|----------------------------------------------------------------------------------------------------------------------------------------------------------------------------------------------------|
| Use:           | Foundation and anchoring of garden structures: terraces, garden houses; for fixing various components using an M12 screw                                                                           |
| Load capacity: | Vertical load 1650 kg in clay-loam soil when drilling the whole screw to a depth of 800 mm.<br>The manufacturer is not liable for any damage due to insufficient or incorrect selection of screws. |
| Installation:  | With Makita TW1000 or Gearbox 1:20                                                                                                                                                                 |
| Material:      | Steel pipe 76x2.6 mm, Nut M12 DIN934, Galvanized according to DIN EN ISO 1461                                                                                                                      |