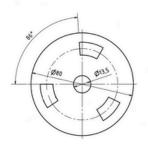

## BAYO.S GROUND SCREW ROUND-80 M12 76x2,6x1050

No

No. 53119

## SEMI FIXED SCREWS

| Weight:        | 4,83 kg + 3% - 8% tolerance                                                                                                                                                                        |
|----------------|----------------------------------------------------------------------------------------------------------------------------------------------------------------------------------------------------|
| Use:           | Foundation and anchoring of garden structures: terraces, garden houses; for fixing various components using an M12 screw                                                                           |
| Load capacity: | Vertical load 1650 kg in clay-loam soil when drilling the whole screw to a depth of 800 mm.<br>The manufacturer is not liable for any damage due to insufficient or incorrect selection of screws. |
| Installation:  | With Makita TW1000 or Gearbox 1:20                                                                                                                                                                 |
| Material:      | Steel pipe 76x2.6 mm, Nut M12 DIN934, Galvanized according to DIN EN ISO 1461                                                                                                                      |