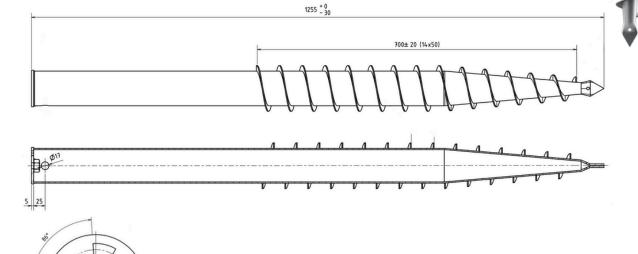

## BAYO.S GROUND SCREW ROUND-80 M12 76x2,6x1250

No. 53120

## SEMI FIXED **SCREWS**

Weight: 6,1 kg + 3% - 8% tolerance

Foundation and anchoring of garden structures: terraces, garden houses; for fixing various Use:

components using an M12 screw

Vertical load 2110 kg in clay-loam soil when drilling the whole screw to a depth of 800 mm. Load capacity: