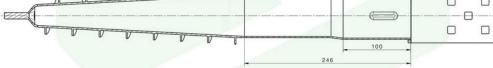

## PRODUCT DATA SHEET BAYO.S GROUND SCREW U-100 600 mm

No. 52102

## DIY FIXED SCREW

| Weight:            | 2,7 kg (+ 3% - 8% tolerance)                                                                                            |
|--------------------|-------------------------------------------------------------------------------------------------------------------------|
| Use:               | Small projects around the house, such as terrace, fence, etc.                                                           |
| Carrying capacity: | Vertical pressure 310 kg in medium clay soil when the screw is 500 mm into the ground. The strength is only indicative. |
| Installation:      | Manual Hand Installation Tool, Makita TW1000 or Gearbox 1:20                                                            |
| Material:          | Steel pipe 70x2 mm, S235 steel. Galvanized after DIN EN ISO 1461                                                        |