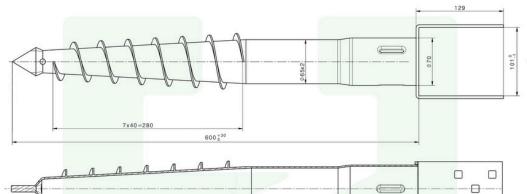

## PRODUCT DATA SHEET BAYO.S GROUND SCREW U-100 600 mm

No. 52102

## DIY FIXED SCREW

| Weight:            | 2,7 kg (+ 3% - 8% tolerance)                                                                                            |
|--------------------|-------------------------------------------------------------------------------------------------------------------------|
| Use:               | Small projects around the house, such as terrace, fence, etc.                                                           |
| Carrying capacity: | Vertical pressure 310 kg in medium clay soil when the screw is 500 mm into the ground. The strength is only indicative. |
| Installation:      | Manual Hand Installation Tool, Makita TW1000 or Gearbox 1:20                                                            |
| Material:          | Steel pipe 70x2 mm, S235 steel. Galvanized after DIN EN ISO 1461                                                        |