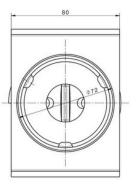

## PRODUCT DATA SHEET BAYO.S GROUND SCREW U-100 600 mm

No. 52102

## DIY FIXED SCREW

| Weight:            | 2,7 kg (+ 3% - 8% tolerance)                                                                                            |
|--------------------|-------------------------------------------------------------------------------------------------------------------------|
| Use:               | Small projects around the house, such as terrace, fence, etc.                                                           |
| Carrying capacity: | Vertical pressure 310 kg in medium clay soil when the screw is 500 mm into the ground. The strength is only indicative. |
| Installation:      | Manual Hand Installation Tool, Makita TW1000 or Gearbox 1:20                                                            |
| Material:          | Steel pipe 70x2 mm, S235 steel. Galvanized after DIN EN ISO 1461                                                        |