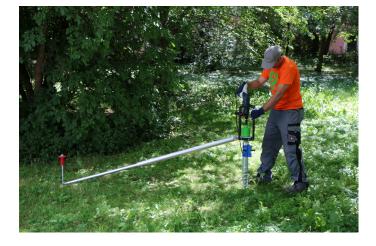

## INSTALLATION TOOL

Gearbox 1:20 is an electrically powered hand-held tool for installing BAYO.S ground screws to a maximum depth of 1,000 mm.

For larger projects or installation of ground screws in particularly hard or difficult soil, it may be advantageous to use the BAYO.S Gearbox 1:20.

Suitable for installing ground screws for terraces, greenhouses, sheds, cabins and similar projects as well as for places with difficult access or sensitive terrain.

With Gearbox 1:20, you can complete the installation quickly and easily.