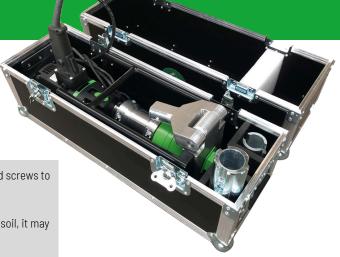

| Compatible with: | Can be used for installation of BAYO.S ground screws from the DIY assortment |
|------------------|------------------------------------------------------------------------------|
| Wight:           | 25 kg. incl. telescopic pole                                                 |
| Maximum torque:  | 2.000 Nm                                                                     |
| The set include: | Gearbox 1:20, Eibenstock screwdriver, telescopic pole and BAYO.S screw head. |